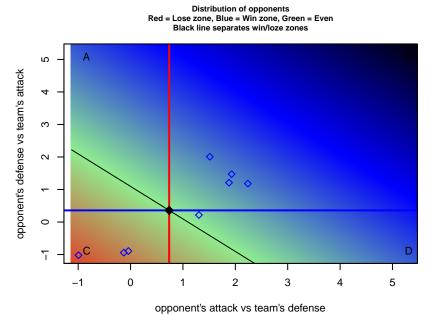

## **PVSC United Benfica B01**

Portnuef Valley SC Pocatello, ID B01 total strength=958 attack=1.43 defense=2.09 alt names used: PVSC UNITED BENFICA (ID) Venues played: 2016 Yellowstone Cup Gold 2016 Canyon Rim Classic U16–17B U17 2016 PVSC Spring Classic BU16