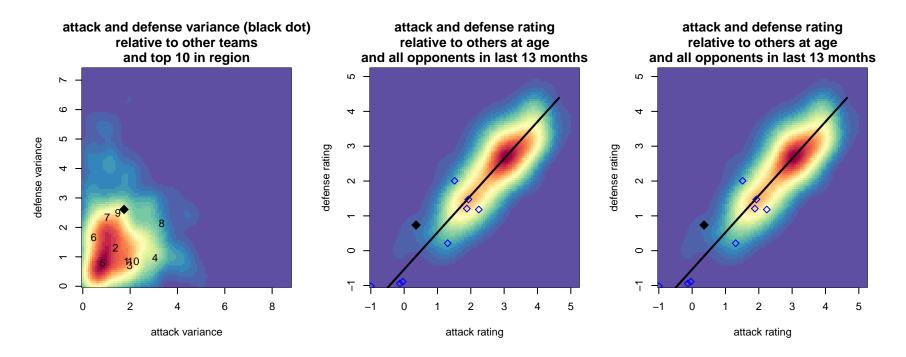

## **PVSC United Benfica B01**

Portnuef Valley SC Pocatello, ID B01 total strength=958 attack=1.43 defense=2.09 alt names used: PVSC UNITED BENFICA (ID) Venues played: 2016 Yellowstone Cup Gold 2016 Canyon Rim Classic U16–17B U17 2016 PVSC Spring Classic BU16