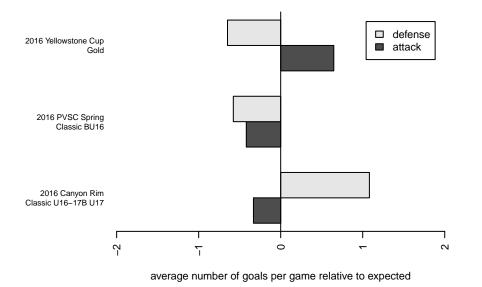

## Performance relative to 13 month average

Performance relative to 13 month average

average number of goals per game relative to expected

| date       | home                          |   | away                          |   | venue                               | pred.home | pred.away |
|------------|-------------------------------|---|-------------------------------|---|-------------------------------------|-----------|-----------|
| 2017-05-14 | PVSC United Benfica B01       | 0 | Mountain Home SC Strikers B01 | 5 | 2016 PVSC Spring Classic BU16       | 0.72      | 4.77      |
| 2017-05-13 | BYSL Elite United B01         | 5 | PVSC United Benfica B01       | 0 | 2016 PVSC Spring Classic BU16       | 3.60      | 0.69      |
| 2017-05-13 | Magic City SC Silver B01      | 2 | PVSC United Benfica B01       | 2 | 2016 PVSC Spring Classic BU16       | 1.90      | 1.85      |
| 2017-05-07 | Mountain Home SC Strikers B01 | 6 | PVSC United Benfica B01       | 0 | 2016 Canyon Rim Classic U16-17B U17 | 4.77      | 0.72      |
| 2017-05-07 | PVSC United Benfica B01       | 1 | BYSL Elite United B01         | 0 | 2016 Canyon Rim Classic U16-17B U17 | 0.69      | 3.60      |
| 2017-05-06 | PVSC United Benfica B01       | 0 | BYSL Elite United B00         | 3 | 2016 Canyon Rim Classic U16–17B U17 | 0.34      | 2.35      |
| 2017-05-06 | PVSC United Benfica B01       | 0 | Sun Valley Blue B01           | 1 | 2016 Canyon Rim Classic U16-17B U17 | 0.58      | 3.61      |
| 2016-06-11 | PVSC United Benfica B01       | 2 | BYSL Xtreme B02               | 1 | 2016 Yellowstone Cup Gold           | 3.61      | 0.71      |
| 2016-06-10 | PVSC United Benfica B01       | 4 | Sugar City Soccer Diggers B01 | 1 | 2016 Yellowstone Cup Gold           | 4.28      | 0.29      |
| 2016-06-10 | BYSL Xtreme B02               | 1 | PVSC United Benfica B01       | 7 | 2016 Yellowstone Cup Gold           | 0.71      | 3.61      |
| 2016-06-09 | PVSC United Benfica B01       | 5 | BYSL Fusion Cobras B01        | 2 | 2016 Yellowstone Cup Gold           | 3.92      | 0.70      |