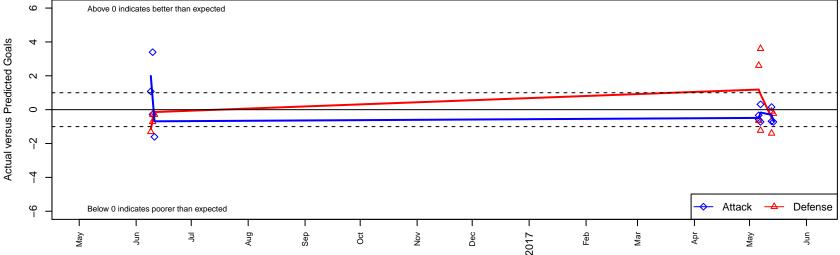

## Performance relative to 13 month average

Performance relative to 13 month average

average number of goals per game relative to expected

| date       | home                          |   | away                          |   | venue                               | pred.home | pred.away |
|------------|-------------------------------|---|-------------------------------|---|-------------------------------------|-----------|-----------|
| 2017-05-14 | PVSC United Benfica B01       | 0 | Mountain Home SC Strikers B01 | 5 | 2016 PVSC Spring Classic BU16       | 0.72      | 4.77      |
| 2017-05-13 | BYSL Elite United B01         | 5 | PVSC United Benfica B01       | 0 | 2016 PVSC Spring Classic BU16       | 3.60      | 0.69      |
| 2017-05-13 | Magic City SC Silver B01      | 2 | PVSC United Benfica B01       | 2 | 2016 PVSC Spring Classic BU16       | 1.90      | 1.85      |
| 2017-05-07 | Mountain Home SC Strikers B01 | 6 | PVSC United Benfica B01       | 0 | 2016 Canyon Rim Classic U16-17B U17 | 4.77      | 0.72      |
| 2017-05-07 | PVSC United Benfica B01       | 1 | BYSL Elite United B01         | 0 | 2016 Canyon Rim Classic U16-17B U17 | 0.69      | 3.60      |
| 2017-05-06 | PVSC United Benfica B01       | 0 | BYSL Elite United B00         | 3 | 2016 Canyon Rim Classic U16–17B U17 | 0.34      | 2.35      |
| 2017-05-06 | PVSC United Benfica B01       | 0 | Sun Valley Blue B01           | 1 | 2016 Canyon Rim Classic U16-17B U17 | 0.58      | 3.61      |
| 2016-06-11 | PVSC United Benfica B01       | 2 | BYSL Xtreme B02               | 1 | 2016 Yellowstone Cup Gold           | 3.61      | 0.71      |
| 2016-06-10 | PVSC United Benfica B01       | 4 | Sugar City Soccer Diggers B01 | 1 | 2016 Yellowstone Cup Gold           | 4.28      | 0.29      |
| 2016-06-10 | BYSL Xtreme B02               | 1 | PVSC United Benfica B01       | 7 | 2016 Yellowstone Cup Gold           | 0.71      | 3.61      |
| 2016-06-09 | PVSC United Benfica B01       | 5 | BYSL Fusion Cobras B01        | 2 | 2016 Yellowstone Cup Gold           | 3.92      | 0.70      |