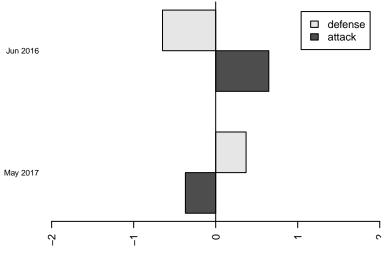

## **PVSC United Benfica B01**

Portnuef Valley SC Pocatello, ID B01 total strength=958 attack=1.43 defense=2.09 alt names used: PVSC UNITED BENFICA (ID) Venues played: 2016 Yellowstone Cup Gold 2016 Canyon Rim Classic U16–17B U17 2016 PVSC Spring Classic BU16